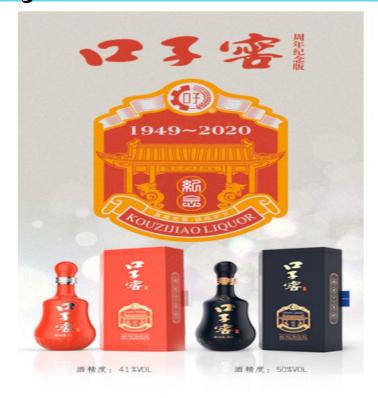

### Introduction of KOUZI JIAO Wine Industry

- >Kouzijiao Wine Industry was born in 1949.
- ▶in 1959, it was designated as the wine for the banquet for the 10th anniversary of the founding of China.
- ▶It became a group company in 1997.
- ►In 2014, it had a revenue of 2.26 billion RMB (330 million USD) and a net profit of 420 million RMB (61 million USD)
- ▶In 2006, it rated as one of the top ten influential brands in China's liquor industry.
- ➤On January 9, 2020, Hurun Research Institute released the "2019 Hurun China Top 500 Private Enterprises", and Kouzijiao ranked 229th with a market value of 32 billion RMB (4.65 billion USD).

# AUTOMATIC PRINTING WITH HOT STAMPING PRODUCTION LINE SERIES FOR KOUZIJIAO VARIOUS SHAPE PACKAGING

**ShenZhen SX Automation Equipment CO., Ltd** customized fully automatic printing machine and hot stamping machine series for Kouzijiao Wine Industry.