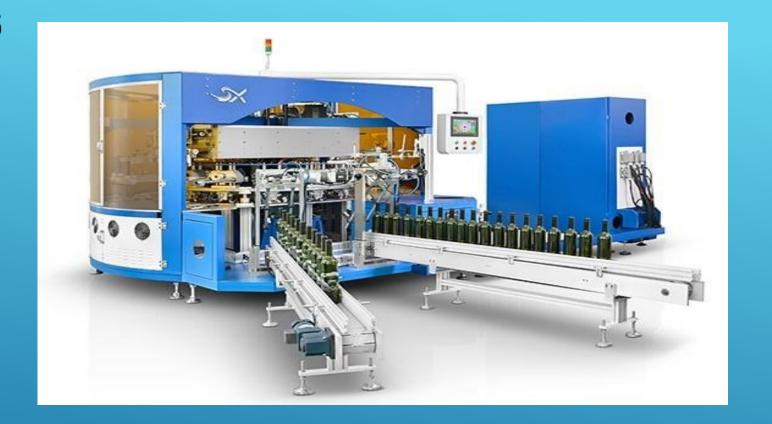

# SXAE-616

Fully automatic turntable machine 6 color screen printing 1 hot stamping QR code detection

SXAE-616 Fully automation 6 color, 1 hot stamping with QR code detection turntable machine delivered in June 2020, the value was 1.68 million RMB (250,000USD).

SXAE-518 and SXAE-518D and SXAE-312R Fully automation 6+6 color screen printing machine + 3 color hot stamping delivered in November 2020, the value was 5.4 million RMB(780,000USD).