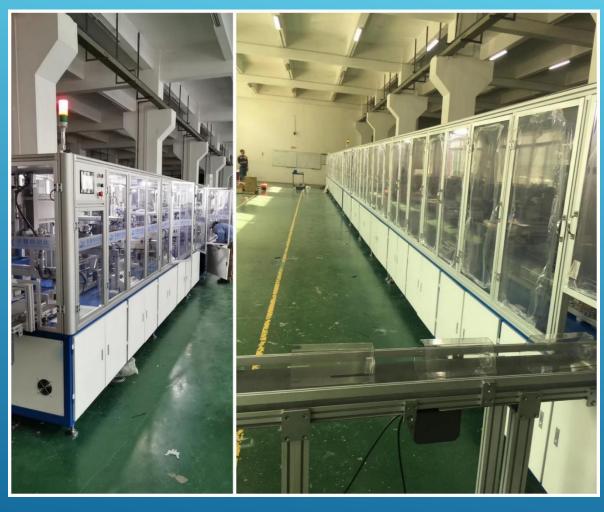

# SXAE-186

Fully automation 18 color screen printing with 3 color foil stamping + 3 color foil stamping line

SXAE-186 Fully automation linear 18 color printing + 3 color hot stamping+ 3 color hot stamping line:

first production line was delivered in May 2019, the value 4.8 million RMB (700,000USD); the second line and the third line were delivered in November and December of the same year. Total value was 14.4 million RMB (2.1 million USD).